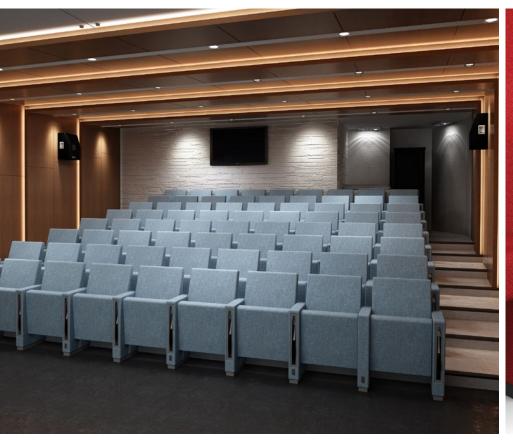

#### Morrow Design

Offering streamlined design and comfort, the G20 is a fully upholstered, sophisticated chair ideal for auditoriums, conference rooms and theaters.

- Gravity Uplift Seat
- Straight or Radius Row Configurations
- Flat, Sloped or Tiered Floor Installations