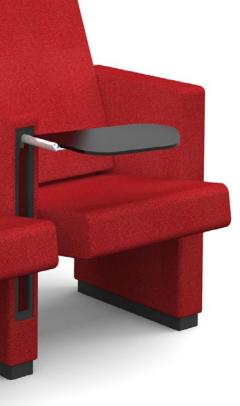

### **Options**

- Anti-panic Tablet Arm
- Wire Management
- Upholstered or Wood Seat & Back Panel
- Upholstered or Wood Full End Panel & Armrest
- Row Letters & Seat Numbers
- Aisle Light