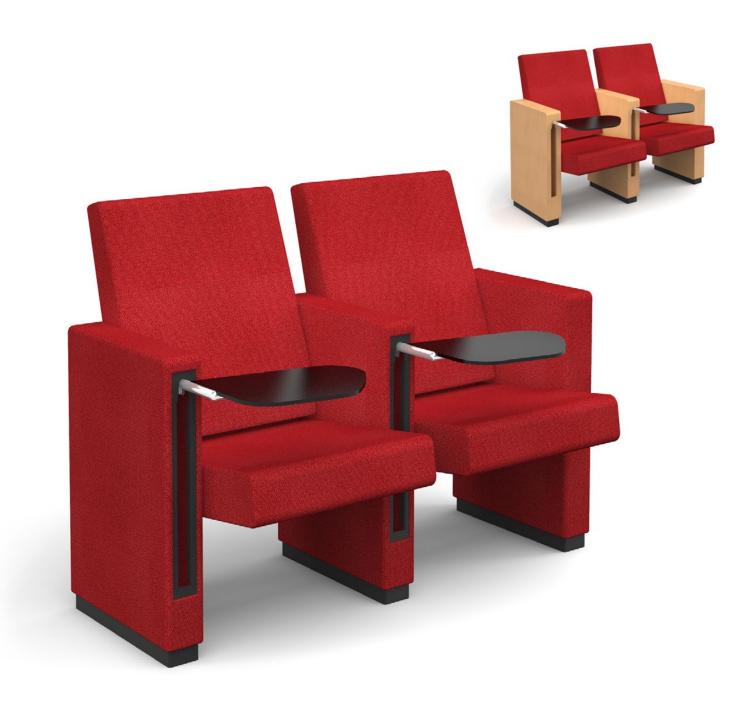

#### Morrow Design

Offering streamlined design and comfort, the G20 is a fully upholstered, sophisticated chair ideal for auditoriums, conference rooms and theaters.

- Gravity Uplift Seat
- Straight or Radius Row Configurations
- Flat, Sloped or Tiered Floor Installations

### **Options**

- Anti-panic Tablet Arm
- Wire Management
- Upholstered or Wood Seat & Back Panel
- Upholstered or Wood Full End Panel & Armrest
- Row Letters & Seat Numbers
- Aisle Light

#### **Finishes**

SEAT & BACK PANELS: Upholstery or Wood

END PANELS: Upholstery or Wood ARMRESTS: Upholstery or Wood

TABLET: Black Phenolic

TEXTILES: Fabric FRAME: Black